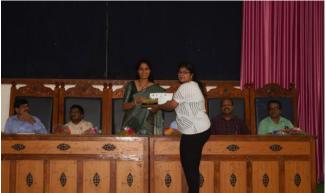

 $1^{\mathrm{st}}~\&~2^{\mathrm{nd}}$  prize won by the participants Hrushikesh K and Anushka Agarwal respectively

The Day ended with distribution of certificates to the participants. Both participants and volunteers were presented with participation certificates.