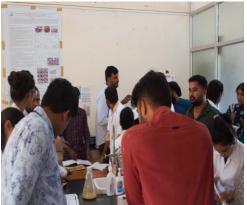

The 7-day workshop consisted of a series of lectures from various faculties as well as hands-on sessions on different techniques which are generally used in research and diagnostic laboratories. The first six days of the workshop were scheduled at the Department of PG Studies & Research in Biochemistry Kuvempu University and Department of Biotechnology, Sahyadri Science College, Shivamogga in Parallel. The participants were then divided into two groups of 17 each to engage them in both Department of PG Studies & Research in Biochemistry Kuvempu University and Department of Biotechnology, Sahyadri Science College, Shivamogga hands-on work in parallel. Batch 1 had stay at Kuvempu University for first three days and Batch 2 at Sahyadri Science College. For the next 3 days Batches were exchanged respectively.