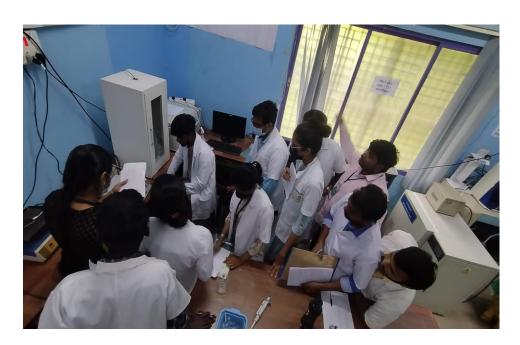

The Fourth day (27<sup>th</sup> July), training programme in Molecular Biomedicine Laboratory was initiated by new batch, the lecturing session was engaged by **Dr. Pramod S.N.** Invited speaker on "Plant based dietary lectins: promising future phytomedicines for immunotherapetics". After the session, the participants were briefed out by **Dr. B T Prabhakar, Associate** Professor, Department of Biotechnology, Sahyadri Science College, Shivamogga regarding the concepts of hands-on training planned in Molecular Biomedicine Laboratory followed by brief introduction of the demonstrators to the participants and outline of the experimental plans. After the lunch session, participants were involved in hands on training on basics of the cell culture to the participants such as Cell thawing, Trypsinization, Seeding to T-Flask and 96 well plate for the MTT assay. Mrs. Banumathi and Mr. Siddesh demonstrated the procedure of Cell lysate preparation and hands on training in protein estimation. Ms. Shruthi Shree and Ms. Hemavathi demonstrated the Tryphan Blue dye exclusion assay and the counting of the in-vitro cultured cells to the participants individually.

An interactive session was held by Dr. Niranjana Pathappa, Chairman, Dept. of PG Studies & Research in Biochemistry Kuvempu University. In his research lab, he introduced the instruments and some of his novel works to all the students of batch 2 from 9 am to 10 am.