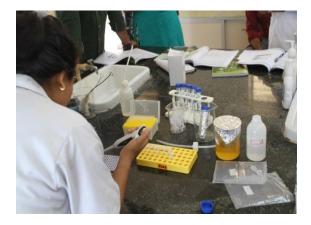

Experimental sessions on measurement antioxidant potential of the extract by DPPH and FRAP assays

Scientific session by Prof. C.K. Ramesh

Scientific session by Dr. Pradeepa K.

On the Fifth day (28<sup>th</sup> July) of the training programme participants attended lecturing session by the resource person **Dr. Pradeepa K**. The training programme was continued with a hands-on training experience of SDS PAGE- gel preparation, followed by western blotting. Half-day was dedicated to hands on training of the western blotting technique, as instructed by Mrs. Banumathi, Mr. Siddesh B M, Mr. Kiran B.K, Ms. ShruthiShree and Ms. Hemavathi to the individual groups. In the afternoon, participants were involved in the hands on training of the individual steps of the western blotting experiment such as transfer of the separated proteins to nitrocellulose membrane followed by blocking and incubation with primary antibody. Further participants also trained with cell culture technique of MTT assay like drug treatment by Mr. Kiran B.K. After the high tea break, Dr. B.T.Prabhakar engaged the lecturing session on role of angiogenesis in the cancer progression and the role of good diet for the healthy life style.