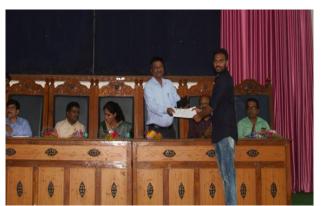

 $1^{\mathrm{st}}~\&~2^{\mathrm{nd}}$  prize won by the participants Hrushikesh K and Anushka Agarwal respectively

The Day ended with distribution of certificates to the participants. Both participants and volunteers were presented with participation certificates.