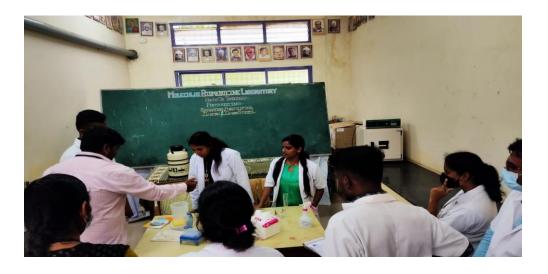

Hands on Session on Phytochemicals extraction from millet seeds

On the first day (24<sup>th</sup> July), **Dr. B T Prabhakar**, Associate Professor, Department of Biotechnology, Sahyadri Science College, Shivamogga. Introduced the concepts of hands on training planned in Molecular Biomedicine Laboratory to the participants. This was followed by brief introduction of the demonstrators to the participants and outline of the experimental plans. After the lunch session, Mrs. Banumathi and Mr. Siddesh B.M demonstrated the procedure of Cell lysate preparation. Ms. ShruthiShree and Ms. Hemavathi demonstrated the Tryphan Blue dye exclusion assay and the counting of the in-vitro cultured cells. Mr. Kiran B.K Mr. Ankith Sherapura and Mr. Ganapathi Yadav brief out the cell culture disciplines which included Good cell culture practice followed by the hands on training on basics of the

cell culture to the participants such as Cell thawing, Trypsinization, Seeding to T-Flask and 96 well plate for the MTT assay.

Participants performing Immuno blotting set up

Scientific session by Dr. S.E. Neelgund