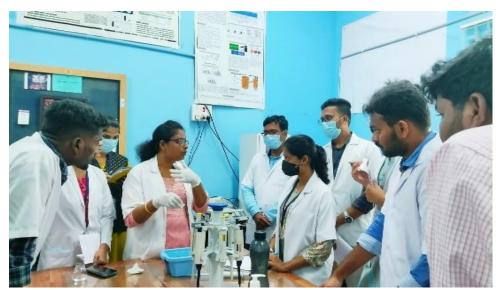

Experimental sessions on measurement antioxidant potential of the extract by DPPH and FRAP assays

Scientific session by Prof. C.K. Ramesh

Scientific session by Dr. Pradeepa K.

On the Fifth day (28<sup>th</sup> July) of the training programme participants attended lecturing session by the resource person **Dr. Pradeepa K**. The training programme was continued with a hands-on training experience of SDS PAGE- gel preparation, followed by western blotting. Half-day was dedicated to hands on training of the western blotting technique, as instructed by Mrs. Banumathi, Mr. Siddesh B M, Mr. Kiran B.K, Ms. ShruthiShree and Ms. Hemavathi to the individual groups. In the afternoon, participants were involved in the hands on training of the individual steps of the western blotting experiment such as transfer of the separated proteins to nitrocellulose membrane followed by blocking and incubation with primary antibody. Further participants also trained with cell culture technique of MTT assay like drug treatment by Mr. Kiran B.K. After the high tea break, Dr. B.T.Prabhakar engaged the lecturing session on role of angiogenesis in the cancer progression and the role of good diet for the healthy life style.

Participants performing immunoblot experiment assisted by Ms. Shruthishree and Ms. Hemavathi B.C.

Participants performing cell lysate preparation as assisted by Mrs. Banumathi.

Participants performing sonication process under the supervision of