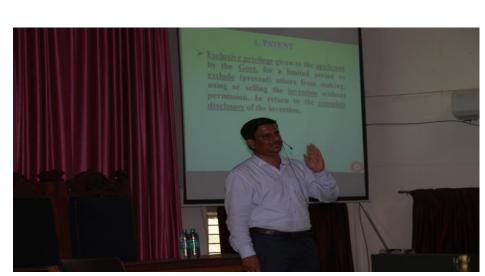

Dr. Sharangouda Assistant Controller of Patents & Designs.

**Dr. Sharangouda** Assistant Controller of Patents & Designs,the Patent office, Government of India.GST road, Guindy, Chennai-600032, Tamilnadu, India, Took over and delivered a talk on Patenting of inventions based on traditional knowledge- Indian perspective. These highly informative lectures lightened up the knowledge of students and probably gave a fitting end to the workshop sessions on a high note.