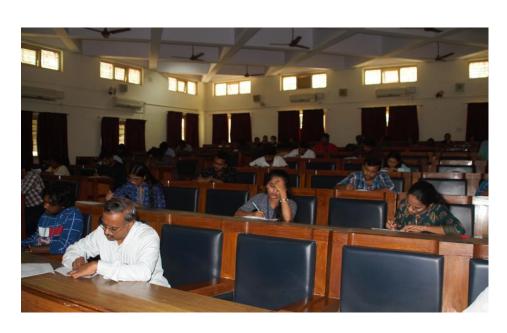

Post workshop Assessment Examination for the participants

Post Workshop Assessment Examination was conducted to every participant to assess their learning from workshop and also their helpful and valuable feedbacks were received.